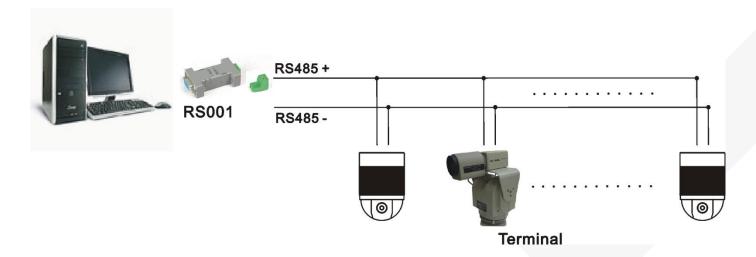

**Data Transmission Series** 

# **User Manual**

Model: RS001

**RS232 to RS485 CONVERTER** 



#### Introduction

RS001 is a data converter that converts RS232 to RS485 signal without power required and also carries the signal to 1200M away...

#### **Features**

- Converts RS232 to RS485 signal.
- Supports up to 115200 bps baud rate.
- Signal extension up to 1200M.
- No power required..

### **Installation View**



## Specification

| RS001                    |
|--------------------------|
|                          |
|                          |
| RS232, RS485             |
| 115200 bps               |
| 1200M                    |
|                          |
| 1 x DB9                  |
| 1 x 2-pin Terminal Block |
|                          |
| No Power Required        |
| 60mA                     |
|                          |
| -10 to 45°C              |
| -30 to -70°C             |
| Up to 95%                |
|                          |
| 69.5 x 33.5 x 16.8mm     |
| 22g                      |
|                          |



2